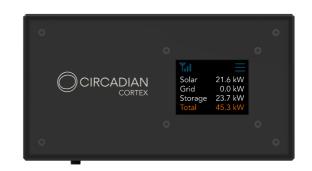

## **Decentralized Energy Intelligence**

Our proprietary Linux-based edge computer captures data directly from up your power plant's equipment (PV Inverters, ESS, Genset Controllers, Meters, etc.) at 1s resolution, databases locally and then pushes to Circadian cloud every minute (configurable) over its integrated 2G/3G/4G modem and roaming SIM.