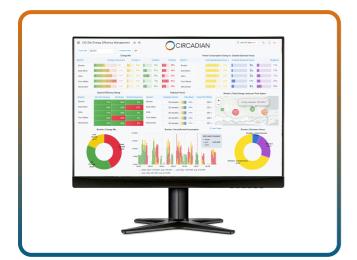

## **Manage Assets Smarter**

Circadian Cloud empowers EPCs with live NOC functionality and active energy management but also actionable intelligence on site efficiency, battery health, and diesel theft, driving a competitive advantage. GSM bandwidth from Cortex is included in the monthly subscription.