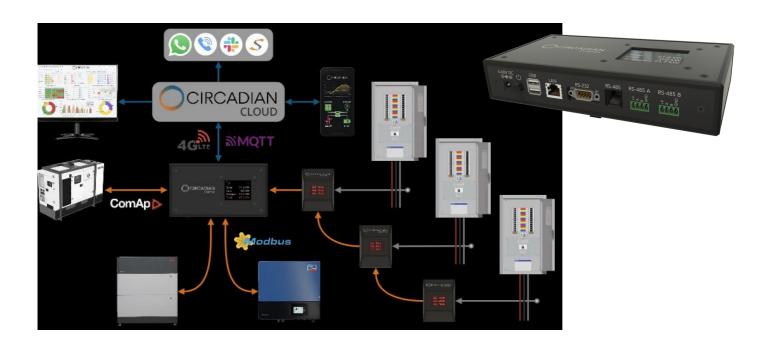

## How it works

## **Decentralized Energy Intelligence**

Our proprietary Linux-based edge computer captures data directly from up your power plant's equipment (PV Inverters, ESS, Genset Controllers, Meters, etc.) at 1s resolution, databases locally and then pushes to Circadian cloud every minute (configurable) over its integrated 2G/3G/4G modem and roaming SIM.